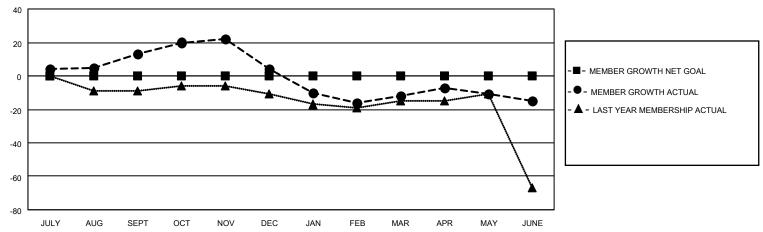

## GOALS AND ACTUAL MEMBERS CUMULATIVE

| DROPPED CLUBS: 0 |    | 24 CLUBS OF 40 ADDED 1 OR<br>MORE NEW MEMBERS | GENDER DISTRIBUTION             |                              |  |
|------------------|----|-----------------------------------------------|---------------------------------|------------------------------|--|
|                  |    | INORE NEW MEMBERS                             | MALE<br>FEMALE                  | 711 (78.13%)<br>199 (21.87%) |  |
| DROPPED MEMBERS  |    |                                               | NON BINARY PREFER NOT TO ANSWER | 0 (0.00%)<br>0 (0.00%)       |  |
| DECEASED         | 11 |                                               | THE EKNOT TO ANOWER             | 0 (0.0070)                   |  |
| CLUB CANCELLED   | 0  | CLICK HERE FOR CUMULATIVE                     | TOTAL FAMILY UNIT MEMBERS       | 94                           |  |
| OTHER            | 87 | MEMBERSHIP DATA                               |                                 |                              |  |
| TOTAL            | 98 |                                               | FAMILY MEMBERS PAYING HA        | LF DUES 48                   |  |